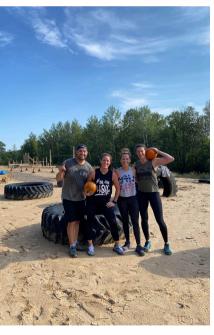

### **OBSTACLES MAY INCLUDE:**

Enjoy about a 1/2 mile run/walk into the woods to find this fun fitness playground that includes: sand bags, tires, atlas stones, balance log, log carry, wall and net climbs, tug-o-war, hammers, rucking, etc push/pull/lift/throw/jump/climb/balance/run/walk/hike